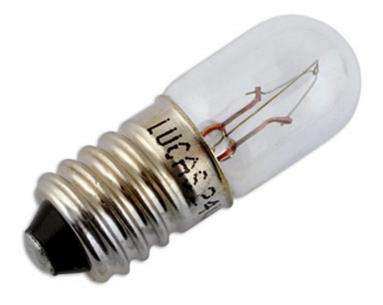

## Ampoule d'intérieur et d'instruments 24v 2.8w E10

The Lucas automotive bulb range consists of over 600 references covering cars, light and heavy duty commercial vehicles and motorcycles. With over 99 % vehicle parc coverage and an unrivaled reputation for quality, the Lucas automotive bulb offering is the obvious choice for both aftermarket and original equipment dealers throughout the world. Lucas automotive bulbs are instantly recognisable as a brand you can trust, with a heritage dating back to the earliest vehicles on the UK roads. The range has been continually developed over the years to remain at the forefront of technology whilst maintaining a broad coverage across classic cars.

## **Additional Information**

- · Ampoule d'intérieur et d'instruments
- Code ANSI 695
- 24v / 2.8 watt
- · Culot Style E10 MES / 10mm
- · Boite de 10 pcs